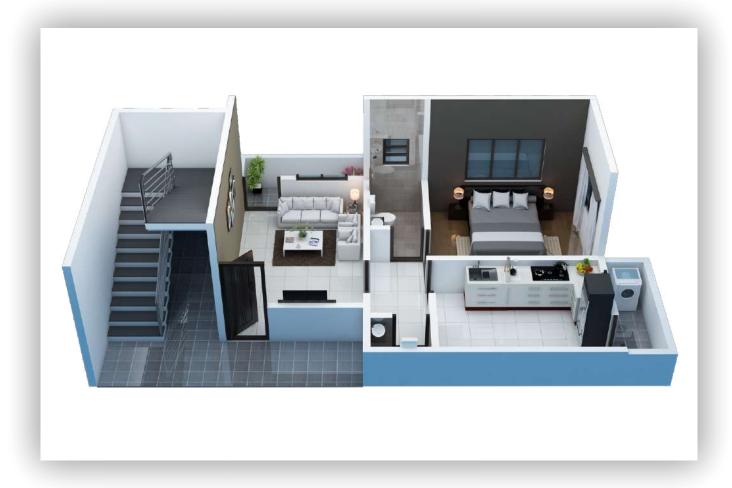

latform
- Moulded /ready made kitchen cabinet
- Non skid floor tiles and designer wall tiles in toilets
- Toilets with premium quality fittings and sanitary ware
- Toilets with water heaters / geysers
- Veneer finished/ laminated flush doors
- Anodized / powder coated aluminum windows with granite lining
- Adequate light points in all rooms
- Parking area on ground floor will have chequered tiles flooring
- Entrance foyer with vitrified floor tiles
- Branded lift with modern décor
- Surrounding compound wall with decorative entrance gate
- Landscaped garden within compound
- Solar Electricity: Solar generated electrical power supply for common usage. Hence reduced or no electricity cost for common lighting, lift, common electric motors, compound lighting etc...



## 1 Bhk Apartment Plan





## Proposed Building "Giri Niwas"

Not Yet Registered In Maha Rera



"Giri Darshan"

Maha Rera Regd. No.: P552200020495