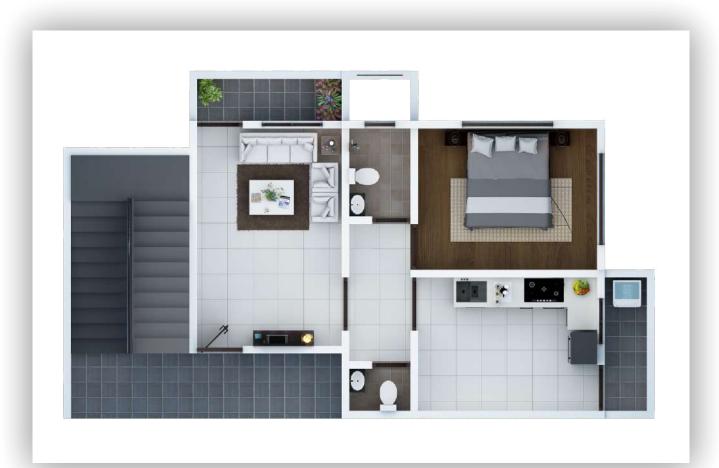

ative kitchen tiles above platform
- Moulded /ready made kitchen cabinet
- Non skid floor tiles and designer wall tiles in toilets
- Toilets with premium quality fittings and sanitary ware
- Toilets with water heaters / geysers
- Veneer finished/ laminated flush doors
- Anodized / powder coated aluminum windows with granite lining
- Adequate light points in all rooms
- Parking area on ground floor will have chequered tiles flooring
- Entrance foyer with vitrified floor tiles
- Branded lift with modern décor
- Surrounding compound wall with decorative entrance gate
- Landscaped garden within compound
- Solar Electricity: Solar generated electrical power supply for common usage. Hence reduced or no electricity cost for common lighting, lift, common electric motors, compound lighting etc...



## 1 Bhk Apartment Plan





## Proposed Building "Giri Niwas"

Not Yet Registered In Maha Rera



"Giri Darshan"

Maha Rera Regd. No.: P552200020495