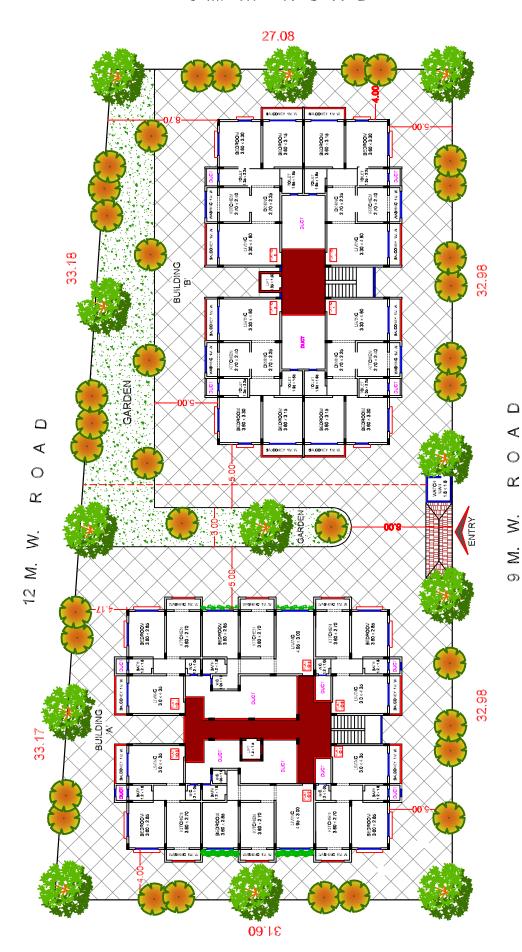

## Proposed Building "Giri Niwas"

Not Yet Registered In Maha Rera

"Giri Darshan"

Maha Rera Regd. No.: P552200020495